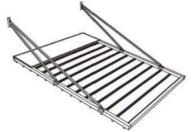

#### **Product Installation style**

G:on wall combination

#### **Installation way**

Free Standing

Free Standing &Wall Mounted

Wall Hanging

Wall Mounted

Free Standing

Free Standing & Wall Mounted (Curved Roof)