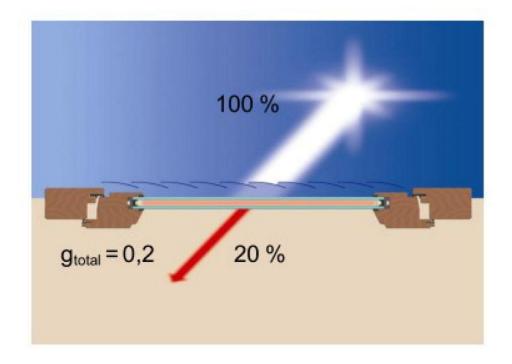

#### Comparison of solar heat entering the room

Install pvc pergola

About 80% of the solar heat enters the room before installation

About 20% of the solar heat enters the room after installation

| Outdoor Retractable Awning |                                                                                                            |  |  |  |
|----------------------------|------------------------------------------------------------------------------------------------------------|--|--|--|
| Brand                      | SUNC                                                                                                       |  |  |  |
| Accessories                | Lighting system, windproof shutter, special motor, remote control system, ruggedized Column, delicate sink |  |  |  |
| Features                   | Outdoor shade, rainproof and windproof                                                                     |  |  |  |
| Specifications             | Customized (customized according to drawings)                                                              |  |  |  |
| Туре                       | customized according to customer requirements  Mot                                                         |  |  |  |
| Motor                      | France A-ok/Somfy Motor/Duya Motor                                                                         |  |  |  |
| Sink                       | Built-in sink                                                                                              |  |  |  |
| Style                      | Parallel / arc                                                                                             |  |  |  |
| Metal Material             | Galvanized steel                                                                                           |  |  |  |
| Metal surface treatment    | Powder coating, stepless oxidation                                                                         |  |  |  |
| Fabric color               | Outdoor special PVC waterproof fabric White / import custom                                                |  |  |  |
| Aluminum alloy color       | dark gray / silver gray / white / customized any RAL color card color                                      |  |  |  |