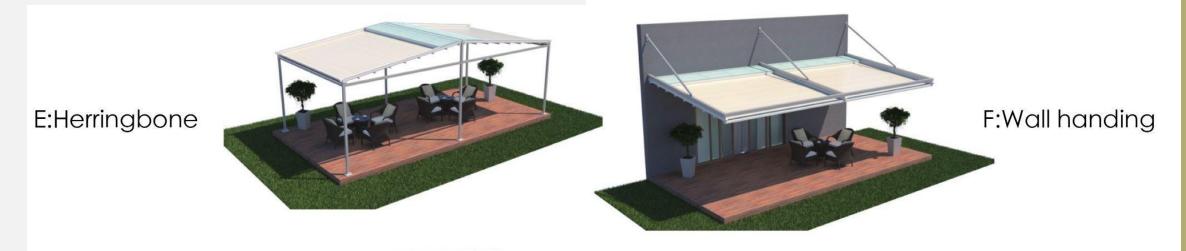

| Hanging wheel group                 | 0 | Motor<br>bracket             |     | Rail hanging code                              |











#### **Product Installation style**



G:on wall combination



#### **Installation way**

























Free Standing

Free Standing &Wall Mounted

Wall Hanging

Wall Mounted

Free Standing

Free Standing & Wall Mounted (Curved Roof)

#### **Product Technical Parameters**





## Confirm Chinese fabric

MC-1 weight:680g

#### **Confirm Imported fabric**



7542 3.00m\*30-60ml



502V2-8861C



502V2-50675C



7379 (RAL 7040) 3.02m\*30-60ml 1.50m\*30-60ml





7511 3.00m\*30-60ml



7512 3.00m\*30-60ml



7481 3.00m\*30-60ml

#### Comparison of solar heat entering the room





Install pvc pergola

About 80% of the solar heat enters the room before installation

About 20% of the solar heat enters the room after installation

| Outdoor Retractable Awning |