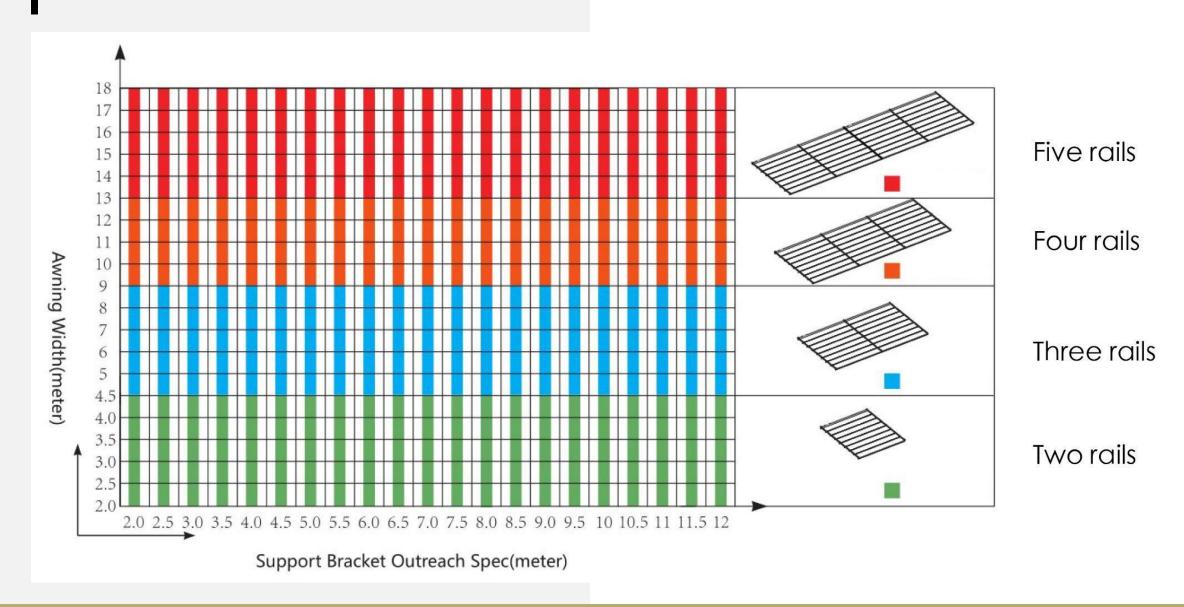

| Hanging wheel group                 | 0 | Motor<br>bracket             |     | Rail hanging code                              |











#### **Product Installation style**



G:on wall combination



#### **Installation way**

























Free Standing

Free Standing &Wall Mounted

Wall Hanging

Wall Mounted

Free Standing

Free Standing & Wall Mounted (Curved Roof)

#### **Product Technical Parameters**





## Confirm Chinese fabric

MC-1 weight:680g

#### **Confirm Imported fabric**



7542 3.00m\*30-60ml



502V2-8861C



502V2-50675C



7379 (RAL 7040) 3.02m\*30-60ml 1.50m\*30-60ml





7511 3.00m\*30-60ml



7512 3.00m\*30-60ml



7481 3.00m\*30-60ml

#### Comparison of solar heat entering the room





Install pvc pergola

About 80% of the solar heat enters the room before installation

About 20% of the solar heat enters the room after installation

| Outdoor Retractable Awning |                                                                                                            |  |  |  |
|----------------------------|------------------------------------------------------------------------------------------------------------|--|--|--|
| Brand                      | SUNC