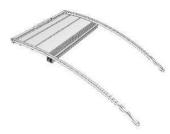

#### **Product Installation style**

G:on wall combination

#### **Installation way**

Free Standing

Free Standing &Wall Mounted

Wall Hanging

Wall Mounted

Free Standing

Free Standing & Wall Mounted (Curved Roof)