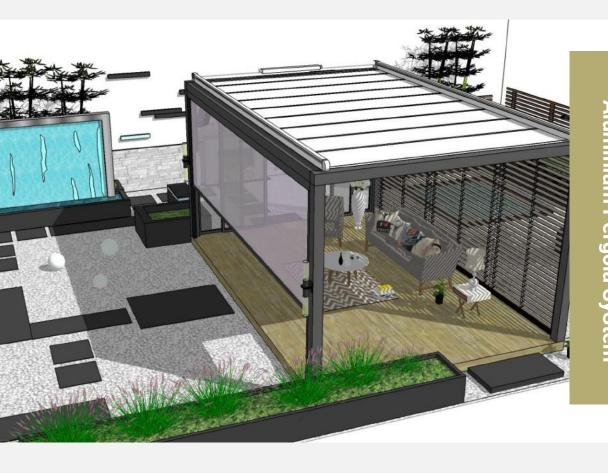

## **Retractable Roof System**

Retractable Roof System from DBS Supplies is a great way to provide all year round weather protection from the elements, with the option of retractable roof and sides screen creating a totally enclosed area. Available in many design options, the retractable roof has a fully retractable canopy cover, which at the touch of a button can be extended to provide shelter, or retracted to take advantage of the good weather. Due to the high tension PVC fabric, the canopy offers a flat surface that guarantees the discharge of rainwater.

#### **Application:**

- Private residence, villa and other civil areas
- Commercial venues: hotels, restaurants, stores
- Garden supporting facilities engineering