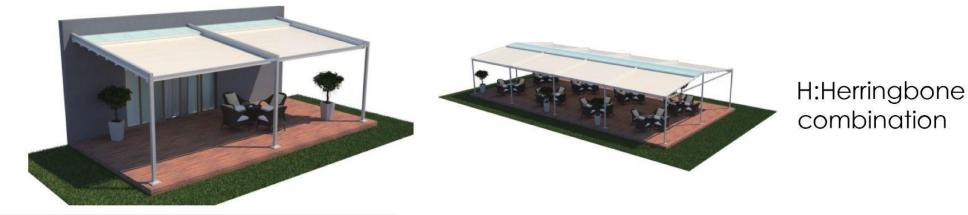

| Hanging wheel group                 | 0 | Motor<br>bracket             |     | Rail hanging code                              |











#### **Product Installation style**



G:on wall combination



#### **Installation way**

























Free Standing

Free Standing &Wall Mounted

Wall Hanging

Wall Mounted

Free Standing

Free Standing & Wall Mounted (Curved Roof)

#### **Product Technical Parameters**





## Confirm Chinese fabric

MC-1 weight:680g

#### **Confirm Imported fabric**



7542 3.00m\*30-60ml



502V2-8861C



502V2-50675C



7379 (RAL 7040) 3.02m\*30-60ml 1.50m\*30-60ml





7511 3.00m\*30-60ml



7512 3.00m\*30-60ml



7481 3.00m\*30-60ml

#### Comparison of solar heat entering the room





Install pvc pergola

About 80% of the solar heat enters the room before installation

About 20% of the solar heat enters the room after installation

| Outdoor Retractable Awning |