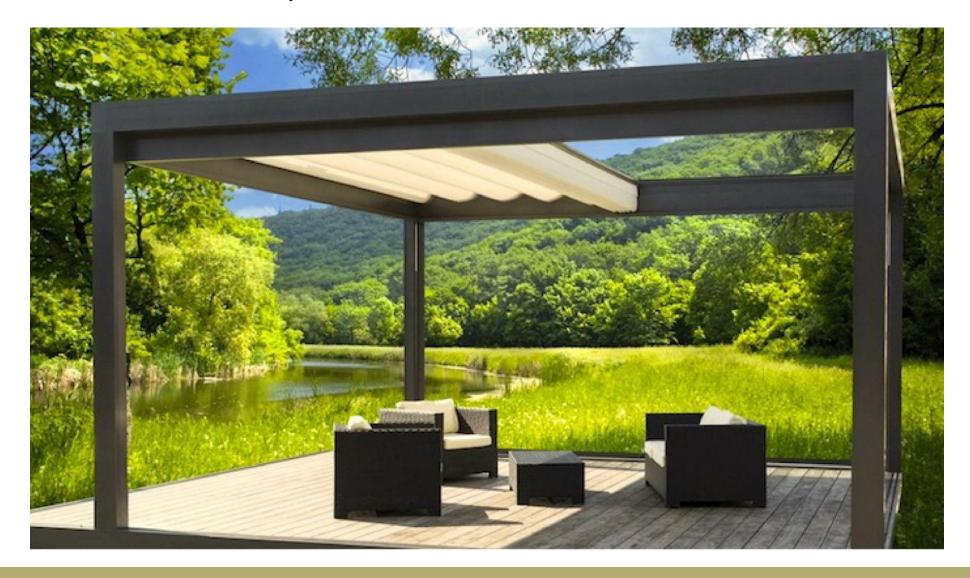

## **Retractable Roof System**

Retractable Roof System from DBS Supplies is a great way to provide all year round weather protection from the elements, with the option of retractable roof and sides screen creating a totally enclosed area. Available in many design options, the retractable roof has a fully retractable canopy cover, which at the touch of a button can be extended to provide shelter, or retracted to take advantage of the good weather. Due to the high tension PVC fabric, the canopy offers a flat surface that guarantees the discharge of rainwater.

## **Product Features**