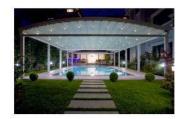

| Hanging wheel group                 | 0 | Motor<br>bracket             |     | Rail hanging code                              |











#### **Product Installation style**



G:on wall combination



#### **Installation way**

























Free Standing

Free Standing &Wall Mounted

Wall Hanging

Wall Mounted

Free Standing

Free Standing & Wall Mounted (Curved Roof)

#### **Product Technical Parameters**





## Confirm Chinese fabric

MC-1 weight:680g

#### **Confirm Imported fabric**



7542 3.00m\*30-60ml



502V2-8861C



502V2-50675C



7379 (RAL 7040) 3.02m\*30-60ml 1.50m\*30-60ml





7511 3.00m\*30-60ml



7512 3.00m\*30-60ml



7481 3.00m\*30-60ml

#### Comparison of solar heat entering the room





Install pvc pergola

About 80% of the solar heat enters the room before installation

About 20% of the solar heat enters the room after installation

| Outdoor Retractable Awning |                                                                                                            |  |  |  |
|------------------