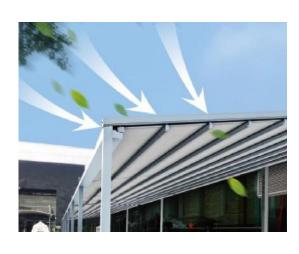

## **Retractable Roof System**

Retractable Roof System from DBS Supplies is a great way to provide all year round weather protection from the elements, with the option of retractable roof and sides screen creating a totally enclosed area. Available in many design options, the retractable roof has a fully retractable canopy cover, which at the touch of a button can be extended to provide shelter, or retracted to take advantage of the good weather. Due to the high tension PVC fabric, the canopy offers a flat surface that guarantees the discharge of rainwater.

#### Rain Resistance

100% Rainproof (Outdoor waterproof fabric)