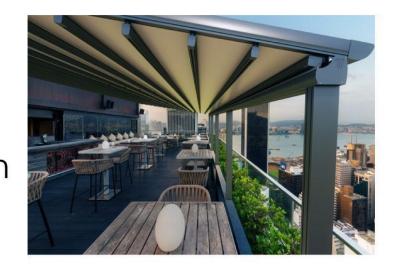

| Hanging wheel group                 | 0 | Motor<br>bracket             |     | Rail hanging code                              |











#### **Product Installation style**



G:on wall combination



#### **Installation way**

























Free Standing

Free Standing &Wall Mounted

Wall Hanging

Wall Mounted

Free Standing

Free Standing & Wall Mounted (Curved Roof)

#### **Product Technical Parameters**





## Confirm Chinese fabric

MC-1 weight:680g

#### **Confirm Imported fabric**



7542 3.00m\*30-60ml



502V2-8861C



502V2-50675C



7379 (RAL 7040) 3.02m\*30-60ml 1.50m\*30-60ml





7511 3.00m\*30-60ml



7512 3.00m\*30-60ml



7481 3.00m\*30-60ml

#### Comparison of solar heat entering the room





Install pvc pergola

About 80% of the solar heat enters the room before installation

About 20% of the solar heat enters the room after installation

| Outdoor Retractable Awning |