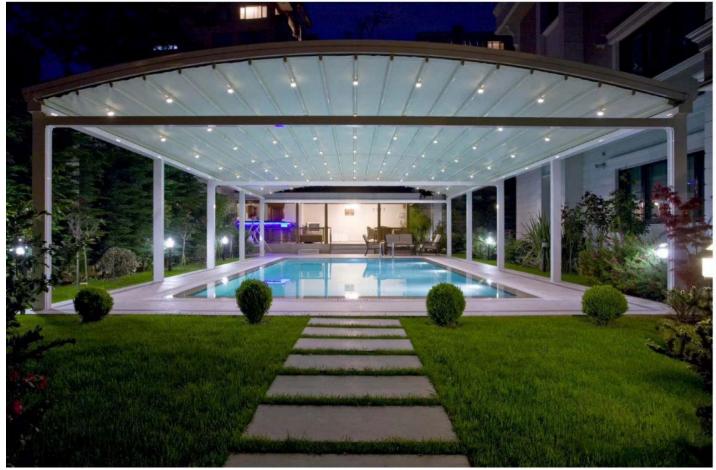

peed                                        | 4m / min                            |  |  |  |
| Open and close state                                         | Fully open, fully closed            |  |  |  |
| Maximum opening and closing cycle times (times / year)       | 16000 times / year                  |  |  |  |
| Noise during exercise £                                      | ≤60 dB                              |  |  |  |
| Operating temperature of drive system                        | -20 °C ~ 60 °C                      |  |  |  |
| System synchronization accuracy                              | 5m                                  |  |  |  |
| Emergency plan for roof shading system (fire, typhoon, etc.) | Connect with fire protection system |  |  |  |

## Application—Outdoor Pool side





## **Application— Open Platform**





## Application—Bar and Coffee shop





### Application—Restaurant







## Application—Hotel outdoor space





## **Application—Garden Outdoor space**



# DBS SUPPLIES

## **DBS Supplies**

DBS Supplies is branch of Diversity Business Solution Inc establish in 2017 in BC building up a sales network in North America. DBS Supplies specialized in Window Blinds, Laminate Flooring, Carpets, Kitchen cabinet and Furniture.

DBS OUR aim is to provide a whole spectrum of high-quality products and materials to our customers. We ensure a fast and reliable product delivery. In the short span of time, we have concluded good and long business rotation with first class construction and consulting companies which largely enable us to expand our business scope