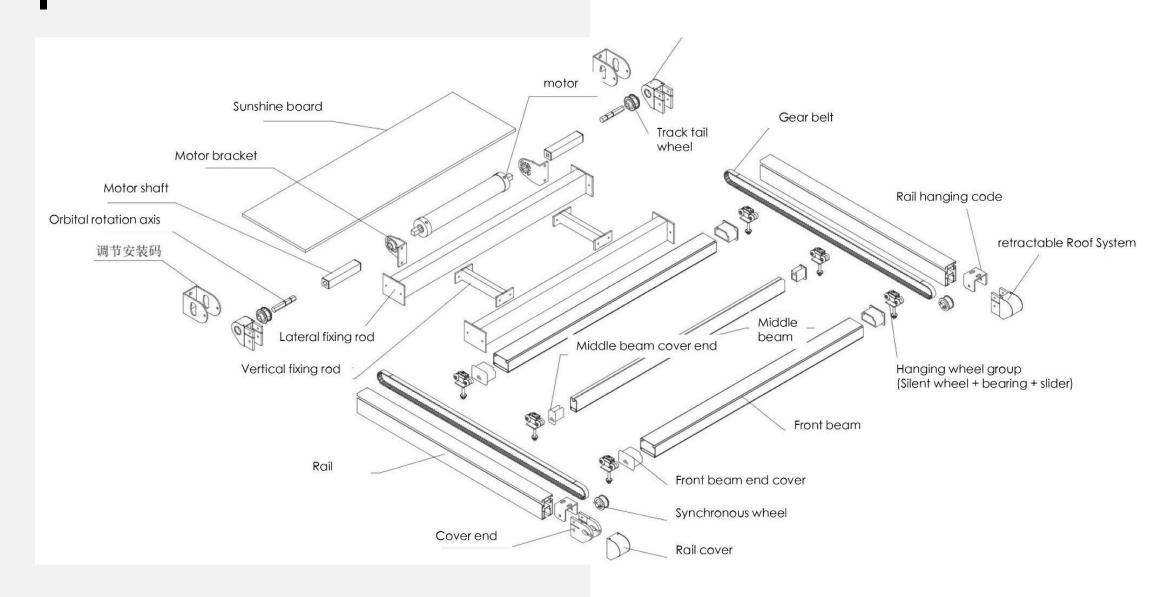

#### **Product Composition**

#### **Product Exploded view**

|                                                                                                                                                                                                                                                                                                                                                                                                                                                                                                                                                                                                                                                                                                                                                                                                                                                                                                                                                                                                                                                                                                                                                                                                                                                                                                                                                                                                                                                                                                                                                                                                                                                                                                                                                                                                                                                                                                                                                                                                                                                                                                                                | Rail tail cover                     |   | Motor shaft                  | 3   | Customized dual-axis<br>motor                  |
|--------------------------------------------------------------------------------------------------------------------------------------------------------------------------------------------------------------------------------------------------------------------------------------------------------------------------------------------------------------------------------------------------------------------------------------------------------------------------------------------------------------------------------------------------------------------------------------------------------------------------------------------------------------------------------------------------------------------------------------------------------------------------------------------------------------------------------------------------------------------------------------------------------------------------------------------------------------------------------------------------------------------------------------------------------------------------------------------------------------------------------------------------------------------------------------------------------------------------------------------------------------------------------------------------------------------------------------------------------------------------------------------------------------------------------------------------------------------------------------------------------------------------------------------------------------------------------------------------------------------------------------------------------------------------------------------------------------------------------------------------------------------------------------------------------------------------------------------------------------------------------------------------------------------------------------------------------------------------------------------------------------------------------------------------------------------------------------------------------------------------------|-------------------------------------|---|------------------------------|-----|------------------------------------------------|
|                                                                                                                                                                                                                                                                                                                                                                                                                                                                                                                                                                                                                                                                                                                                                                                                                                                                                                                                                                                                                                                                                                                                                                                                                                                                                                                                                                                                                                                                                                                                                                                                                                                                                                                                                                                                                                                                                                                                                                                                                                                                                                                                | Track                               |   | Orbital rotation axis        |     | A-ok Motor assembly<br>(optional Duya / Somfy) |
| 0                                                                                                                                                                                                                                                                                                                                                                                                                                                                                                                                                                                                                                                                                                                                                                                                                                                                                                                                                                                                                                                                                                                                                                                                                                                                                                                                                                                                                                                                                                                                                                                                                                                                                                                                                                                                                                                                                                                                                                                                                                                                                                                              | Rail head cover                     | 1 | Rail tail wheel              |     | Industrial motor                               |
| Cart of the same o | Gear belt                           | 9 | Synchronous<br>wheel         |     | Lateral fixing rod                             |
|                                                                                                                                                                                                                                                                                                                                                                                                                                                                                                                                                                                                                                                                                                                                                                                                                                                                                                                                                                                                                                                                                                                                                                                                                                                                                                                                                                                                                                                                                                                                                                                                                                                                                                                                                                                                                                                                                                                                                                                                                                                                                                                                | Front and rear<br>beam end<br>cover |   | Front and rear beam          |     | Vertical fixing rod                            |
|                                                                                                                                                                                                                                                                                                                                                                                                                                                                                                                                                                                                                                                                                                                                                                                                                                                                                                                                                                                                                                                                                                                                                                                                                                                                                                                                                                                                                                                                                                                                                                                                                                                                                                                                                                                                                                                                                                                                                                                                                                                                                                                                | Middle beam end<br>cover            |   | Middle beam<br>with LED belt | 690 | Adjust the installation code                   |
|                                                                                                                                                                                                                                                                                                                                                                                                                                                                                                                                                                                                                                                                                                                                                                                                                                                                                                                                                                                                                                                                                                                                                                                                                                                                                                                                                                                                                                                                                                                                                                                                                                                                                                                                                                                                                                                                                                                                                                                                                                                                                                                                | Hanging wheel group                 | 0 | Motor<br>bracket             |     | Rail hanging code                              |