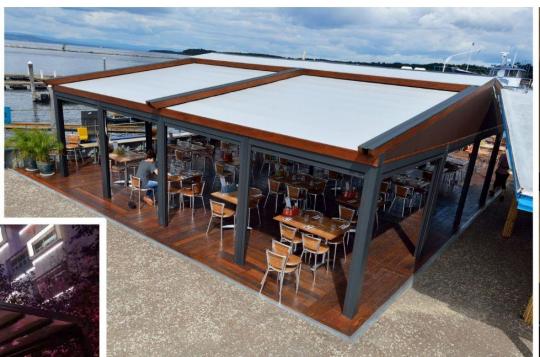

|  |  |  |
| Open and close state                                         | Fully open, fully closed            |  |  |  |
| Maximum opening and closing cycle times (times / year)       | 16000 times / year                  |  |  |  |
| Noise during exercise £                                      | ≤60 dB                              |  |  |  |
| Operating temperature of drive system                        | -20 °C ~ 60 °C                      |  |  |  |
| System synchronization accuracy                              | 5m                                  |  |  |  |
| Emergency plan for roof shading system (fire, typhoon, etc.) | Connect with fire protection system |  |  |  |

## Application—Outdoor Pool side





## **Application— Open Platform**





## Application—Bar and Coffee shop





### Application—Restaurant







## Application—Hotel outdoor space





## **Application—Garden Outdoor space**



# DBS SUPPLIES

## **DBS Supplies**

DBS Supplies is branch of Diversity Business Solution Inc establish in 2017 in BC building up a sales network in North America. DBS Supplies specialized in Window Blinds, Laminate Flooring, Carpets, Kitchen cabinet and Furniture.

DBS OUR aim is to provide a whole spectrum of high-quality products and materials to our customers. We ensure a fast and reliable product delivery. In the short span of time, we have concluded good and long business rotation with first class construction and consulting companies which largely enable us to expand our business scopes. By staying up-to-date with the current trend, and by working with the finest