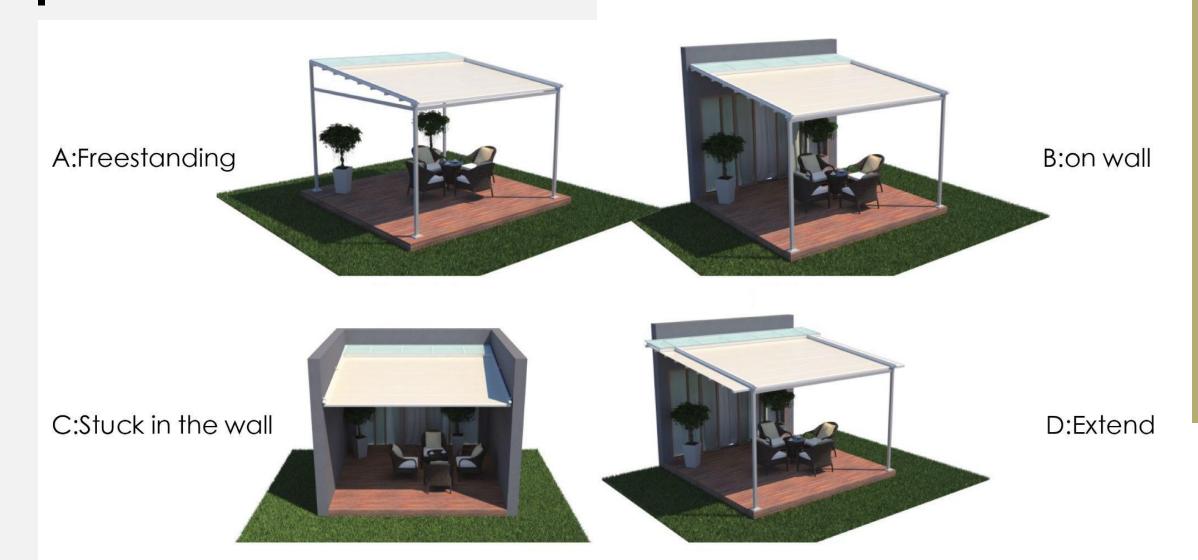

#### **Product Installation style**

G:on wall combination

#### **Installation way**

Free Standing

Free Standing &Wall Mounted

Wall Hanging

Wall Mounted

Free Standing

Free Standing & Wall Mounted (Curved Roof)