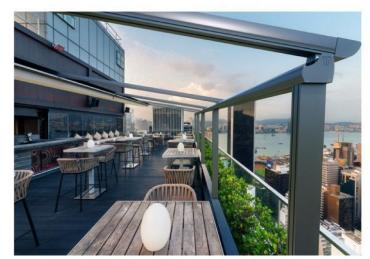

| Hanging wheel group                 | 0 | Motor<br>bracket             |     | Rail hanging code                              |











#### **Product Installation style**



G:on wall combination



#### **Installation way**

























Free Standing

Free Standing &Wall Mounted

Wall Hanging

Wall Mounted

Free Standing

Free Standing & Wall Mounted (Curved Roof)

#### **Product Technical Parameters**





## Confirm Chinese fabric

MC-1 weight:680g

#### **Confirm Imported fabric**



7542 3.00m\*30-60ml



502V2-8861C



502V2-50675C



7379 (RAL 7040) 3.02m\*30-60ml 1.50m\*30-60ml





7511 3.00m\*30-60ml



7512 3.00m\*30-60ml



7481 3.00m\*30-60ml

#### Comparison of solar heat entering the room





Install pvc pergola

About 80% of the solar heat enters the room before installation

About 20% of the solar heat enters the room after installation

| Outdoor Retractable Awning |