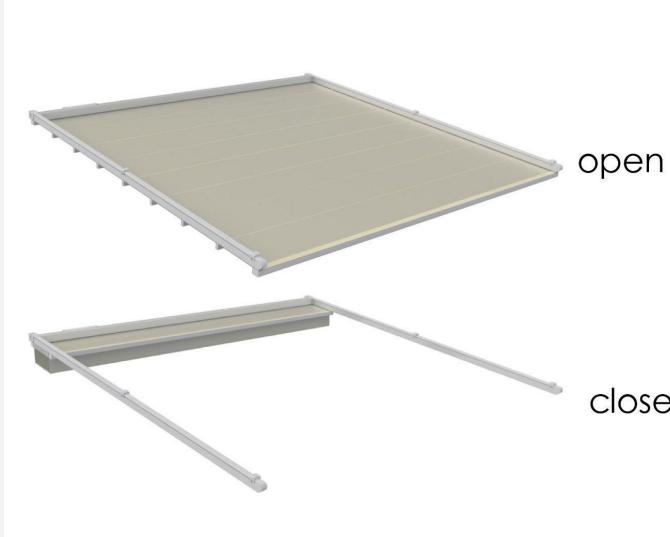

## **Retractable Roof System**

Retractable Roof System from DBS Supplies is a great way to provide all year round weather protection from the elements, with the option of retractable roof and sides screen creating a totally enclosed area. Available in many design options, the retractable roof has a fully retractable canopy cover, which at the touch of a button can be extended to provide shelter, or retracted to take advantage of the good weather. Due to the high tension PVC fabric, the canopy offers a flat surface that guarantees the discharge of rainwater.

#### **Installation way**

Free Standing

Free Standing &Wall Mounted

Wall Hanging

Wall Mounted

Free Standing

Free Standing & Wall Mounted (Curved Roof)