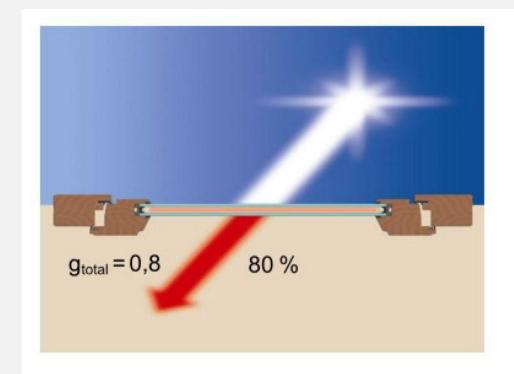

#### Comparison of solar heat entering the room

Install pvc pergola

About 80% of the solar heat enters the room before installation

About 20% of the solar heat enters the room after installation

| Outdoor Retractable Awning |                                                                                                            |  |  |  |
|----------------------------|------------------------------------------------------------------------------------------------------------|--|--|--|
| Brand                      | SUNC                                                                                                       |  |  |  |
| Accessories                | Lighting system, windproof shutter, special motor, remote control system, ruggedized Column, delicate sink |  |  |  |
| Features                   | Outdoor shade, rainproof and windproof                                                                     |  |  |  |
| Specifications             | Customized (customized according to drawings)                                                              |  |  |  |
| Туре                       | customized according to customer requirements  Mot                                                         |  |  |  |
| Motor                      | France A-ok/Somfy Motor/Duya Motor                                                                         |  |  |  |
| Sink                       | Built-in sink                                                                                              |  |  |  |
| Style                      | Parallel / arc                                                                                             |  |  |  |
| Metal Material             | Galvanized steel                                                                                           |  |  |  |
| Metal surface treatment    | Powder coating, stepless oxidation                                                                         |  |  |  |
| Fabric color               | Outdoor special PVC waterproof fabric White / import custom                                                |  |  |  |
| Aluminum alloy color       | dark gray / silver gray / white / customized any RAL color card color                                      |  |  |  |