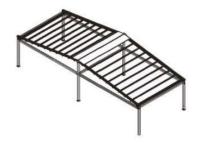

#### **Product Installation style**

G:on wall combination

#### **Installation way**

Free Standing

Free Standing &Wall Mounted

Wall Hanging

Wall Mounted

Free Standing

Free Standing & Wall Mounted (Curved Roof)