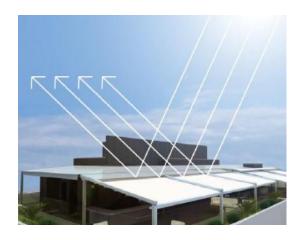

#### Comparison of solar heat entering the room

Install pvc pergola

About 80% of the solar heat enters the room before installation

About 20% of the solar heat enters the room after installation

| Outdoor Retractable Awning |                                                                                                            |  |  |  |
|----------------------------|------------------------------------------------------------------------------------------------------------|--|--|--|
| Brand                      | SUNC                                                                                                       |  |  |  |
| Accessories                | Lighting system, windproof shutter, special motor, remote control system, ruggedized Column, delicate sink |  |  |  |
| Features                   | Outdoor shade, rainproof and windproof                                                                     |  |  |  |
| Specifications             | Customized (customized according to drawings)                                                              |  |  |  |
| Туре                       | customized according to customer requirements  Mot                                                         |  |  |  |
| Motor                      | France A-ok/Somfy Motor/Duya Motor                                                                         |  |  |  |
| Sink                       | Built-in sink                                                                                              |  |  |  |
| Style                      | Parallel / arc                                                                                             |  |  |  |
| Metal Material             | Galvanized steel                                                                                           |  |  |  |
| Metal surface treatment    | Powder coating, stepless oxidation                                                                         |  |  |  |
| Fabric color               | Outdoor special PVC waterproof fabric White / import custom                                                |  |  |  |
| Aluminum alloy color       | dark gray / silver gray / white / customized any RAL color card color                                      |  |  |  |