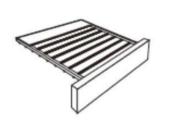

#### **Product Installation style**

G:on wall combination

#### **Installation way**

Free Standing

Free Standing &Wall Mounted

Wall Hanging

Wall Mounted

Free Standing

Free Standing & Wall Mounted (Curved Roof)