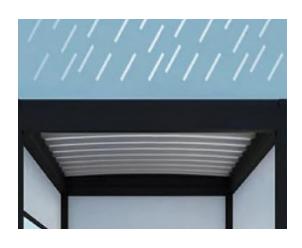

protection from the elements, with the option of retractable roof and sides screen creating a totally enclosed area. Available in many design options, the retractable roof has a fully retractable canopy cover, which at the touch of a button can be extended to provide shelter, or retracted to take advantage of the good weather. Due to the high tension PVC fabric, the canopy offers a flat surface that guarantees the discharge of rainwater.

#### **Application:**

- Private residence, villa and other civil areas
- Commercial venues: hotels, restaurants, stores
- Garden supporting facilities engineering

#### **Product Composition**



## **Product Features**

#### Sunlight Resistance



100% Sunlight resistance

#### Wind Resistance



Windproof EN-13561, Max 100km / h

#### Rain Resistance



100% Rainproof (Outdoor waterproof fabric)

#### **Product Exploded view**



|