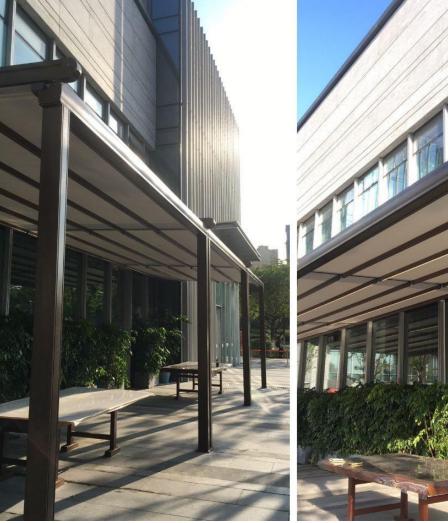

#### **Product Installation style**

G:on wall combination

#### **Installation way**

Free Standing

Free Standing &Wall Mounted

Wall Hanging

Wall Mounted

Free Standing

Free Standing & Wall Mounted (Curved Roof)