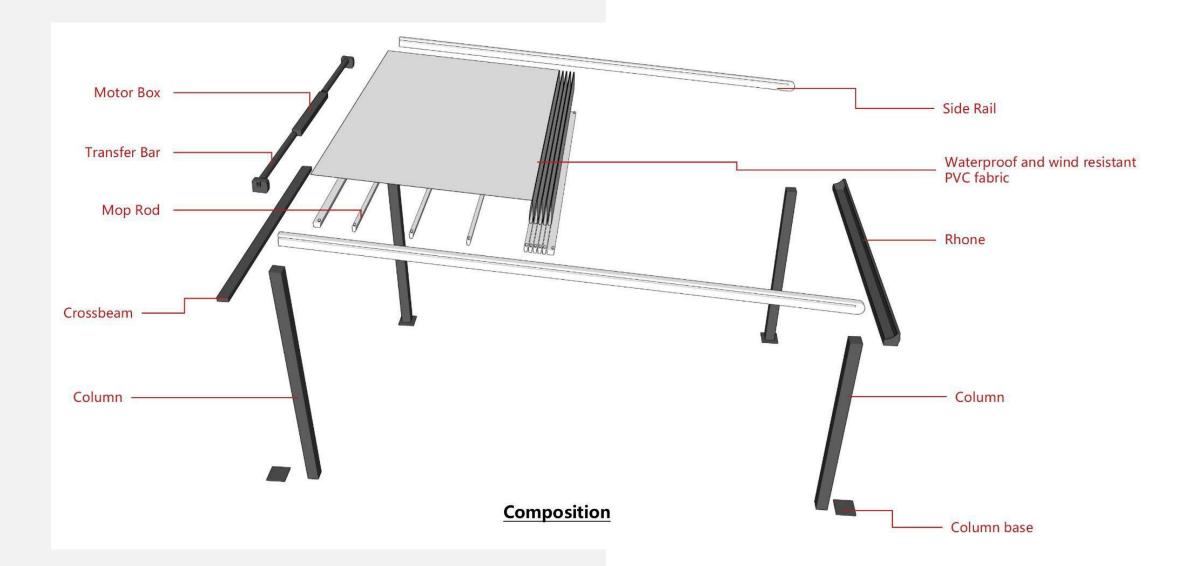

Pergola

Zip Screen

Window Blinds



## **Retractable Roof System**

Retractable Roof System from DBS Supplies is a great way to provide all year round weather protection from the elements, with the option of retractable roof and sides screen creating a totally enclosed area. Available in many design options, the retractable roof has a fully retractable canopy cover, which at the touch of a button can be extended to provide shelter, or retracted to take advantage of the good weather. Due to the high tension PVC fabric, the canopy offers a flat surface that guarantees the discharge of rainwater.

#### **Application:**

- Private residence, villa and other civil areas
- Commercial venues: hotels, restaurants, stores
- Garden supporting facilities engineering

#### **Product Composition**



## **Product Features**

#### Sunlight Resistance



100% Sunlight resistance

#### Wind Resistance



Windproof EN-13561, Max 100km / h

#### Rain Resistance



100% Rainproof (Outdoor waterproof fabric)

#### **Product Exploded view**



|